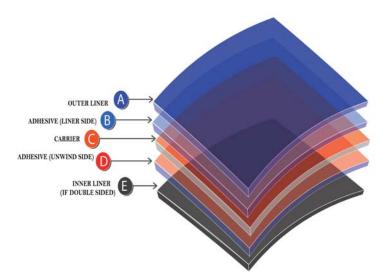

3 Sigma can develop and manufacture the following specialty constructions: Pattern Adhesive coating, Single Liner/Double Liner, Extended Liner, Custom Web Widths, Custom Pigmented Adhesives, Security Features.

#### Face-stocks, Liners, Adhesives

|                  | Removal from substrates<br>1=Poor 5=Excellent |       |            | APPLICATIONS                                                                                                                                     |
|------------------|-----------------------------------------------|-------|------------|--------------------------------------------------------------------------------------------------------------------------------------------------|
| REMOVABLE        | Poly                                          | Steel | Corrugated |                                                                                                                                                  |
| Hot Melt-Rubber  |                                               |       | 1          |                                                                                                                                                  |
| A204             | 4                                             | 4     | 4          | Good adhesion and removability from<br>corrugated                                                                                                |
| A303             | 4                                             | 4     | 4          | Reseal labels                                                                                                                                    |
| A327             | 4                                             | 4     | 4          | Reseal labels                                                                                                                                    |
| DFC205R          | 4                                             | 3     | 3          | Removable labels where adhesive needs<br>to meet FDA 21CFR 175.125                                                                               |
| Emulsion Acrylic |                                               |       |            |                                                                                                                                                  |
| RE3              | 5                                             | 5     | 4          | Window and floor graphics, other high<br>energy surfaces, no adhesion build                                                                      |
| RE5              | 4                                             | 4     | 4          | General purpose removable with minimur<br>adhesion build                                                                                         |
| RE8              | 4                                             | 4     | 4          | More aggressive removable applications                                                                                                           |
| REP4             | 5                                             | 5     | 5          | Newspaper labels - Reminder notes -<br>Calendar labels                                                                                           |
| REP10            | 5                                             | 5     | 4          | RPN notes for the outside of US Mail<br>(approved by USPS) - Reminder notes<br>requiring more adhesion than REP4                                 |
| REP16            | 5                                             | 5     | 5          | Page tabs - Removable labels for high<br>energy surfaces                                                                                         |
| REP22            | 5                                             | 5     | 5          | Wall border & appliques for textured wa<br>papers                                                                                                |
| REP142           | 5                                             | 5     | 5          | Wall border & appliques for textured wa<br>papers                                                                                                |
| Solvent Acrylic  |                                               |       |            |                                                                                                                                                  |
| SR1              | 5                                             | 5     | 4          | Water resistant, outdoor graphics, windov<br>and floor graphics, wipes reclosure                                                                 |
| SR2              | 5                                             | 5     | 4          | Water resistant, outdoor graphics, window and floor graphics, wipes reclosure                                                                    |
| SR3              | 5                                             | 5     | 3          | High chemical resistance, water resistant<br>outdoor graphics, window and floor<br>graphics, use where higher shearis<br>needed, wipes reclosure |
| SR4              | 5                                             | 5     | 4          | Water resistant, outdoor graphics, windov<br>and floor graphics, wipes reclosure                                                                 |
| SR5              | 5                                             | 5     | 5          | High chemical resistance, water resistant<br>credit card activation labels, "cling"<br>applications                                              |
| SR6              | 5                                             | 5     | 4          | High chemical resistance, water resistant<br>for use where optical brightener is needed                                                          |