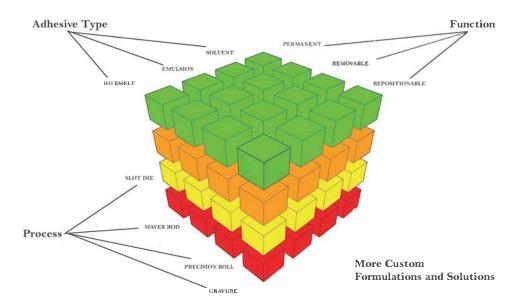

# **3**Sigma is an ISO9001:2015 certified company dedicated to creating "Fit For Use" solutions for our customers.

Since our start in 1980, we have continued to refine our material and process technologies to provide customers with a level of service that is unmatched by our competition. Our multiple coating lines and coating methods give us a wide range of manufacturing flexibility. necessary to meet the demands of the industry. Our manufactuing associates are trained to handle the considerable number of job changeovers and set-ups necessary to rapidly meet custom product production in a very short leadtime window. We are one of the few companies who offer hot-melt, emulsion, and solvent based adhesives under one roof. In summary, our company is one of the most versatile manufacturers in the pressure sensitive industry.

### **Core Competencies & Processes**

- 13 Coating lines with slot die, Mayer rod, precision roll, roll over roll and gravure systems
- Emulsion adhesives to 80" web width
- Hot-melt adhesives 3" to 20" web width
- Solvent adhesives on the same web
- Cohesives
- In-house custom formulations
- Dual adhesives on the same web
- Dual face-stocks on the same web
- Pattern adhesives and coatings with tight tolerances and/or complex configurations
- Taggant-modified adhesives and coatings
- Pigmented adhesives